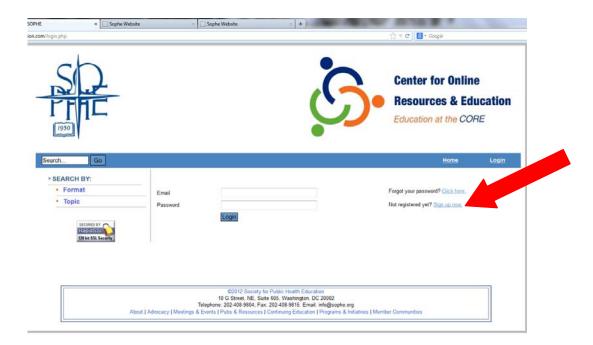

On the CORE portal, click "Login" in the upper righthand corner.

If you already have a new CORE username and password, login to your account here. If not, click on "Sign up now".

Complete the profile, to include your SOPHE Member ID (if you are a National SOPHE Member) to qualify for significant discounts on CE fees. Also include your CHES or MCHES number and/or your NBPHE number to claim CHES, MCHES, and CPH credits, as appropriate.