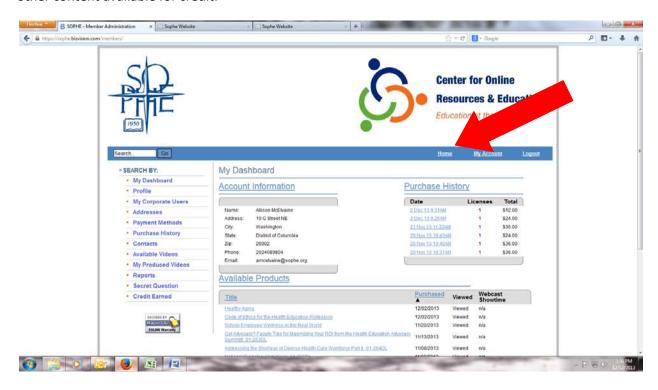

Once logged in, you'll see your account profile with any purchases already made. Click "Home" to view other content available for credit.

Here, you can search terms, such as a webinar title, or by format or topic of content, as well as view a list of featured content.

Select a course of interest by clicking on its title. Based on the type of credit available for the activity and your National SOPHE Membership status, you will be able to select the combination of credits and the member/non-member price applicable for you. Click to add the appropriate item to your cart.

Check out via credit card to process the credit fee.

Webinars and other activities with video content will then show up in the list of available products on the "My Account"/ "My Dashboard" screen. Click on the activity title to access it. Complete the evaluation under the "Certificate" tab. Your certificate will become available in PDF format for your immediate access to print or save.

Journal Self-Study articles and other non-video content will show up under "Purchase History" on the "My Account"/ "My Dashboard" screen. Click on the purchase date, then on the "Watch Now" hyperlink to access the PDF of the article under the "Materials" tab and to complete the test under the "Certificate" tab. If you pass the test (at least 7 correct answers) your certificate will become available in PDF format for your immediate printing/saving.