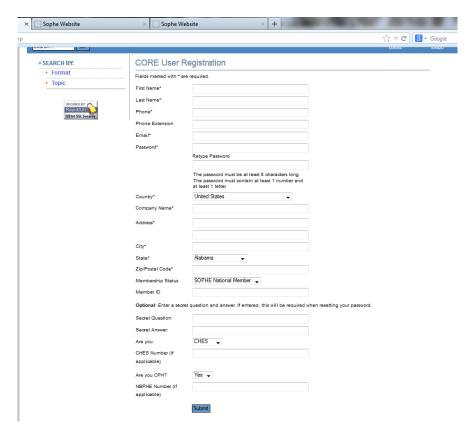

On the CORE portal, click "Login" in the upper righthand corner.

If you already have a new CORE username and password, login to your account here. If not, click on "Sign up now".

Complete the profile, to include your SOPHE Member ID (if you are a National SOPHE Member) to qualify for significant discounts on CE fees. Also include your CHES or MCHES number and/or your NBPHE number to claim CHES, MCHES, and CPH credits, as appropriate.