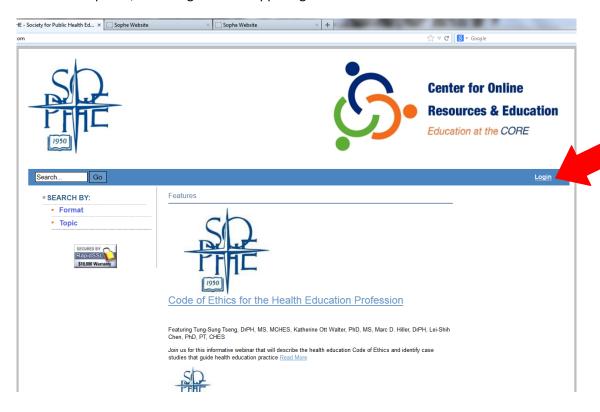

## A GUIDE TO SOPHE'S NEW CORE PORTAL

Go to <a href="www.sophe.org/education.cfm">www.sophe.org/education.cfm</a> and click on the link to take you to CORE, SOPHE's Center for Online Resources and Education.

On the CORE portal, click "Login" in the upper righthand corner.

If you already have a new CORE username and password, login to your account here. If not, click on "Sign up now".

Complete the profile, to include your SOPHE Member ID (if you are a National SOPHE Member) to qualify for significant discounts on CE fees. Also include your CHES or MCHES number and/or your NBPHE number to claim CHES, MCHES, and CPH credits, as appropriate.