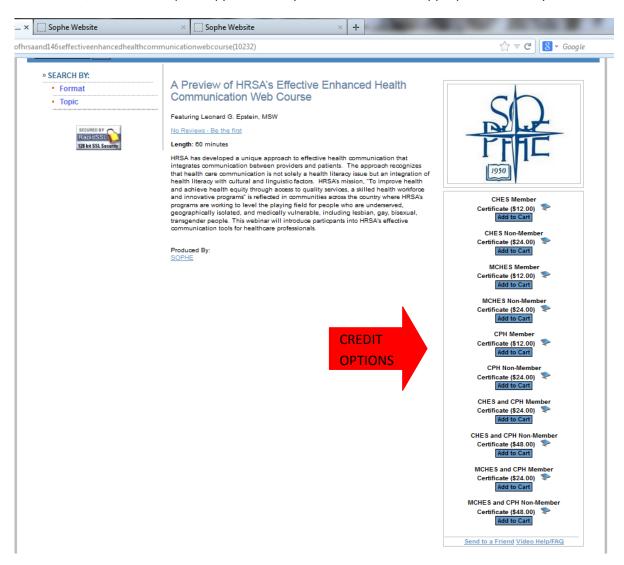

Select a course of interest by clicking on its title. Based on the type of credit available for the activity and your National SOPHE Membership status, you will be able to select the combination of credits and the member/non-member price applicable for you. Click to add the appropriate item to your cart.