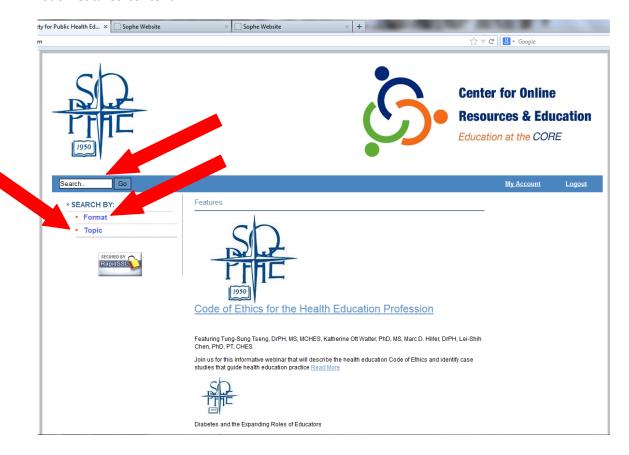

On the CORE portal, click "Login" in the upper righthand corner.

If you already have a new CORE username and password, login to your account here. If not, click on "Sign up now".

Complete the profile, to include your SOPHE Member ID (if you are a National SOPHE Member) to qualify for significant discounts on CE fees. Also include your CHES or MCHES number and/or your NBPHE number to claim CHES, MCHES, and CPH credits, as appropriate.

Once logged in, you'll see your account profile with any purchases already made. Click "Home" to view other content available for credit.

Here, you can search terms, such as a webinar title, or by format or topic of content, as well as view a list of featured content.